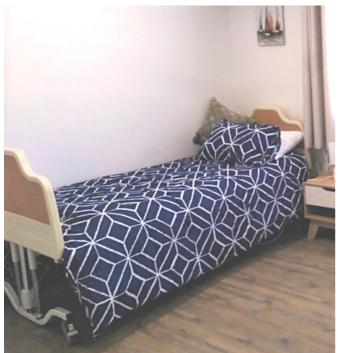

#### **SLEEPS UP TO 6 GUESTS**

The main bedroom has a queen bed and ensuite

The second bedroom has a queensize bed.

The third bedroom has one single electric bed and another single bed that can be reconfigured into a queen or into two single beds. The electric bed can have a pressure care mattress placed on request.

#### **INSIDE:**

- Room under the sink in the kitchen for chair users
- Accessible toilet seat
- Fixed grab bars
- Wall-mounted (fold down) shower chair
- Commode
- Mobile Hoist
- Step-free access
- Step-free shower
- Room under bed for hoist with bed risers (will be provided on request)
- Single electric hospital-style bed.
- Pressure care mattress can be placed on the electric bed on request (Arjo Huntleigh Alpha Response Mattress replacement double air layer)