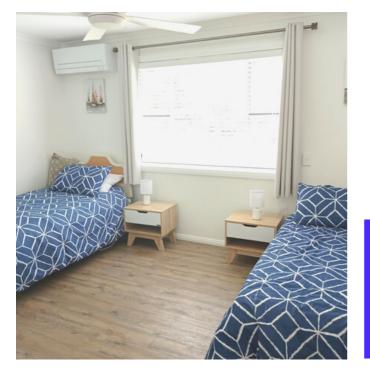

#### **SLEEPS UP TO 6 GUESTS**

The main bedroom has a queen bed and ensuite

The second bedroom has a queensize bed.

The third bedroom has one single electric bed and another single bed that can be reconfigured into a queen or into two single beds. The electric bed can have a pressure care mattress placed on request.

All bedrooms and living areas are equipped with ceiling fans, with the lounge and two of the bedrooms controlled by remotes. Reverse cycle air conditioners are also installed in two bedrooms and the lounge room.