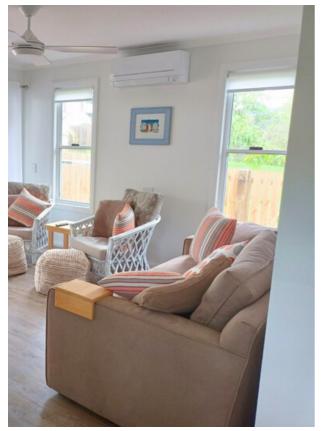

All bedrooms and living areas are equipped with ceiling fans, with the lounge and two of the bedrooms controlled by remotes. Reverse cycle air conditioners are also installed in two bedrooms and the lounge room.