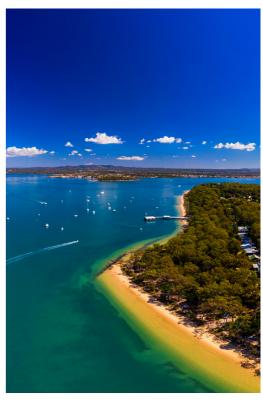

#### **PEACEFUL SOLITUDE**

Coochiemudlo Island is only 5sq kilometres in size making it ideal to walk, ride or drive around the island. Having only a few hilly inclines the island is relatively flat so riding, rolling and walking are excellent as the roads are Bitumin to make chair movement easier. At the end of the road, there is a concrete pathway leading to the beach, park, pontoon and restaurants.

The paved walkways also suit wheelchair users enabling everyone to go down to the beach and enjoy the parklands, kids playground and free BBQs.
The beach is a bayside non-surf beach.

The three sandy beaches, Norfolk, Morwong and Main beach are only a lovely 5-minute roll away to just sit and enjoy the bay views.

#### **ISLAND LIVING.**

This accommodation is perfectly suited for a chilled, quiet rest or respite.

The three sandy beaches, Norfolk, Morwong and Main beach are only a lovely 5-minute roll away in an electric wheelchair. Great for the kids and family to play cricket, football, kayak, fish and swim or to just sit and enjoy the bay views.