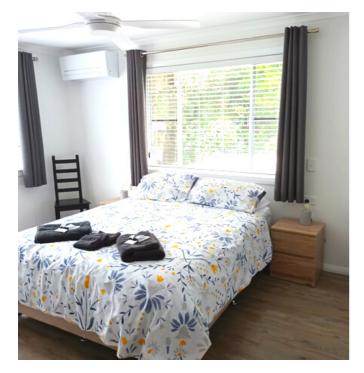

#### **SLEEPS UP TO 6 GUESTS**

The main bedroom has a queen bed and ensuite

The second bedroom has a queensize bed.

The third bedroom has one single electric bed and another single bed that can be reconfigured into a queen or into two single beds. The electric bed can have a pressure care mattress placed on request.

All bedrooms and living areas are equipped with ceiling fans, with the lounge and two of the bedrooms controlled by remotes. Reverse cycle air conditioners are also installed in two bedrooms and the lounge room.