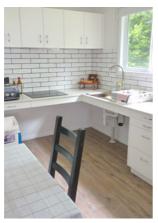

### ISLAND SERENITY

7 On Merindah – With Accessible
Accommodation is a brand new 3 bedroom,
2 bathrooms accessible island family
retreat. Offering a hoist, commode and an
electric bed, the property caters to all
mobility levels. Enjoy a relaxing island break
and embrace the bay and bush. Exclusive to
Accessible Accommodation followers, the
home is ideal for families or small groups.
Extra-large bedrooms, purpose-built chair
user bathroom, and kitchen with an opening
under sink and stove for wheelchair user.
And it is pet friendly too!

#### **INSIDE:**

- Room under the sink in the kitchen for chair users
- Accessible toilet seat
- Fixed grab bars
- Wall-mounted (fold down) shower chair
- Commode
- Mobile Hoist
- Step-free access
- Step-free shower
- Room under bed for hoist with bed risers (will be provided on request)
- Single electric hospital-style bed.
- Pressure care mattress can be placed on the electric bed on request (Arjo Huntleigh Alpha Response Mattress replacement double air layer)