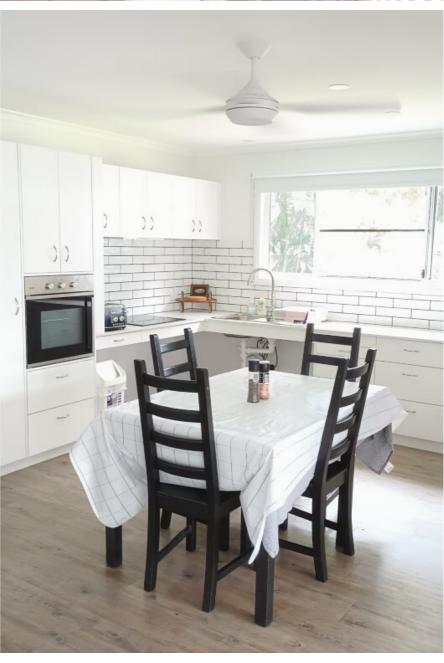

### ISLAND SERENITY

7 On Merindah – With Accessible
Accommodation is a brand new 3 bedroom,
2 bathrooms accessible island family
retreat. Offering a hoist, commode and an
electric bed, the property caters to all
mobility levels. Enjoy a relaxing island break
and embrace the bay and bush. Exclusive to
Accessible Accommodation followers, the
home is ideal for families or small groups.
Extra-large bedrooms, purpose-built chair
user bathroom, and kitchen with an opening
under sink and stove for wheelchair user.
And it is pet friendly too!

#### **INSIDE:**

- Room under the sink in the kitchen for chair users
- Accessible toilet seat
- Fixed grab bars
- Wall-mounted (fold down) shower chair
- Commode
- Mobile Hoist
- Step-free access
- Step-free shower
- Room under bed for hoist with bed risers (will be provided on request)
- Single electric hospital-style bed.
- Pressure care mattress can be placed on the electric bed on request (Arjo Huntleigh Alpha Response Mattress replacement double air layer)