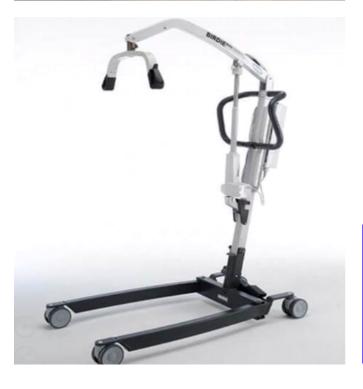

#### **INSIDE:**

- Room under the sink in the kitchen for chair users
- Accessible toilet seat
- Fixed grab bars
- Wall-mounted (fold down) shower chair
- Commode
- Mobile Hoist
- Step-free access
- Step-free shower
- Room under bed for hoist with bed risers (will be provided on request)
- Single electric hospital-style bed.
- Pressure care mattress can be placed on the electric bed on request (Arjo Huntleigh Alpha Response Mattress replacement double air layer)