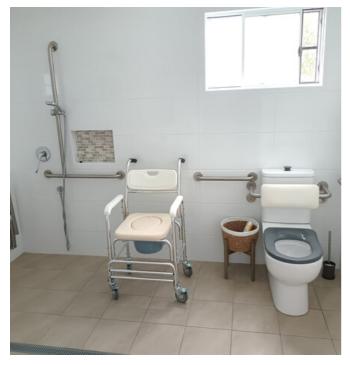

#### **INSIDE:**

- Room under the sink in the kitchen for chair users
- Accessible toilet seat
- Fixed grab bars
- Wall-mounted (fold down) shower chair
- Commode
- Mobile Hoist
- Step-free access
- Step-free shower
- Room under bed for hoist with bed risers (will be provided on request)
- Single electric hospital-style bed.
- Pressure care mattress can be placed on the electric bed on request (Arjo Huntleigh Alpha Response Mattress replacement double air layer)