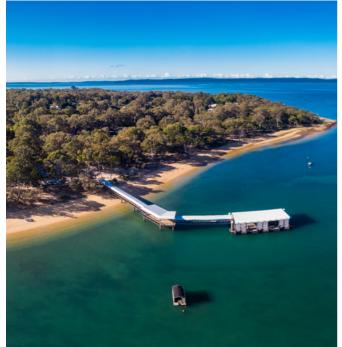

#### **PEACEFUL SOLITUDE**

Coochiemudlo Island is only 5sq kilometres in size making it ideal to walk, ride or drive around the island. Having only a few hilly inclines the island is relatively flat so riding, rolling and walking are excellent as the roads are Bitumin to make chair movement easier. At the end of the road, there is a concrete pathway leading to the beach, park, pontoon and restaurants.

The paved walkways also suit wheelchair users enabling everyone to go down to the beach and enjoy the parklands, kids playground and free BBQs.
The beach is a bayside non-surf beach.

The three sandy beaches, Norfolk, Morwong and Main beach are only a lovely 5-minute roll away to just sit and enjoy the bay views.

#### **ISLAND LIVING.**

This accommodation is perfectly suited for a chilled, quiet rest or respite.

The three sandy beaches, Norfolk, Morwong and Main beach are only a lovely 5-minute roll away in an electric wheelchair. Great for the kids and family to play cricket, football, kayak, fish and swim or to just sit and enjoy the bay views.