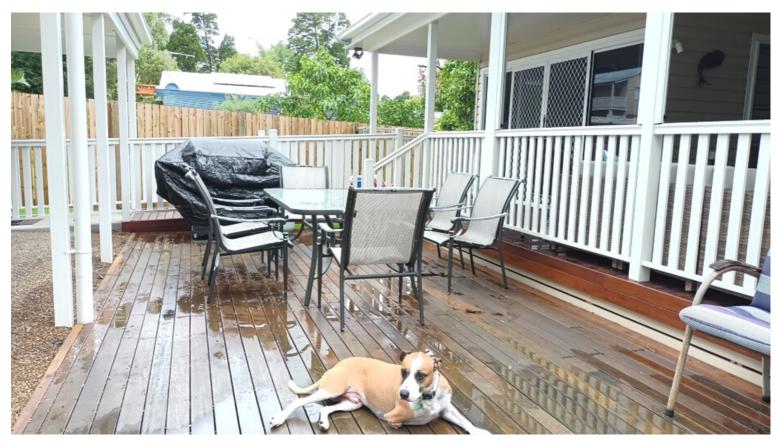

On the lower deck, there is a BBQ available for use with a 6 seater outdoor table setting. The ramp connects to the upper deck and outdoor lounge.

There is also a leash-free dog beach area on the western main beach for your pooch to enjoy (not currently accessible).

Pets are welcome on approval.

With solitude, there are a few places to grab a beer and a burger. Whilst Woolworths do deliver online orders three times a week, it is recommended you shop before getting on to the car barge.