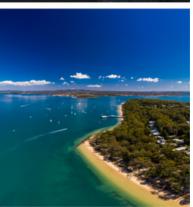

#### **PEACEFUL SOLITUDE**

Coochiemudlo Island is only 5sq kilometres in size making it ideal to walk, ride or drive around the island. Having only a few hilly inclines the island is relatively flat so riding, rolling and walking are excellent as the roads are Bitumin to make chair movement easier. At the end of the road, there is a concrete pathway leading to the beach, park, pontoon and restaurants.

The paved walkways also suit wheelchair users enabling everyone to go down to the beach and enjoy the parklands, kids playground and free BBQs.
The beach is a bayside non-surf beach.

The three sandy beaches, Norfolk, Morwong and Main beach are only a lovely 5-minute roll away to just sit and enjoy the bay views.

#### **ISLAND LIVING.**

This accommodation is perfectly suited for a chilled, quiet rest or respite.

The three sandy beaches, Norfolk, Morwong and Main beach are only a lovely 5-minute roll away in an electric wheelchair. Great for the kids and family to play cricket, football, kayak, fish and swim or to just sit and enjoy the bay views.