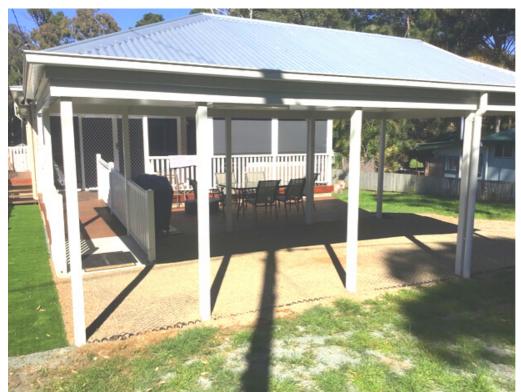

On the lower deck, there is a BBQ available for use with a 6 seater outdoor table setting. The ramp connects to the upper deck and outdoor lounge.

#### **OUTSIDE:**

- On-site disabled parking
- Ramp access to house and deck