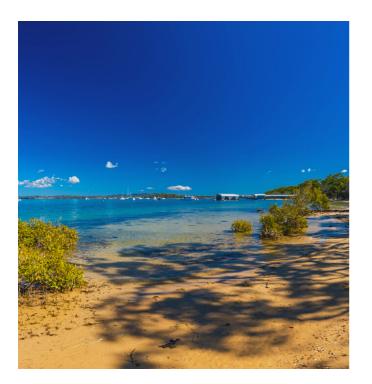

The paved walkways also suit wheelchair users enabling everyone to go down to the beach and enjoy the parklands, kids playground and free BBQs.
The beach is a bayside non-surf beach.

The three sandy beaches, Norfolk, Morwong and Main beach are only a lovely 5-minute roll away to just sit and enjoy the bay views.

#### **ISLAND LIVING.**

This accommodation is perfectly suited for a chilled, quiet rest or respite.

The three sandy beaches, Norfolk, Morwong and Main beach are only a lovely 5-minute roll away in an electric wheelchair. Great for the kids and family to play cricket, football, kayak, fish and swim or to just sit and enjoy the bay views.