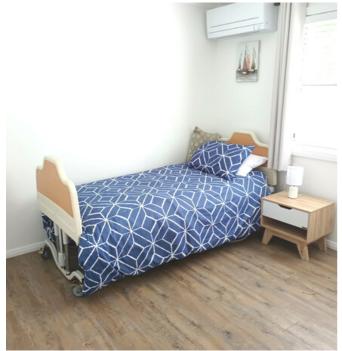

#### **INSIDE:**

- Room under the sink in the kitchen for chair users
- Accessible toilet seat
- Fixed grab bars
- Wall-mounted (fold down) shower chair
- Commode
- Mobile Hoist
- Step-free access
- Step-free shower
- Room under bed for hoist with bed risers (will be provided on request)
- Single electric hospital-style bed.
- Pressure care mattress can be placed on the electric bed on request (Arjo Huntleigh Alpha Response Mattress replacement double air layer)