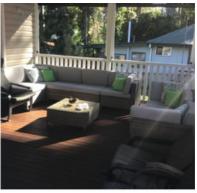

# THE ACCOMMODATION

#### **SLEEPS UP TO 6 GUESTS**

The main bedroom has a queen bed and ensuite

The second bedroom has a queensize bed.

The third bedroom has one single electric bed and another single bed that can be reconfigured into a queen or into two single beds. The electric bed can have a pressure care mattress placed on request.

All bedrooms and living areas are equipped with ceiling fans, with the lounge and two of the bedrooms controlled by remotes. Reverse cycle air conditioners are also installed in two bedrooms and the lounge room.

On the lower deck, there is a BBQ available for use with a 6 seater outdoor table setting. The ramp connects to the upper deck and outdoor lounge.