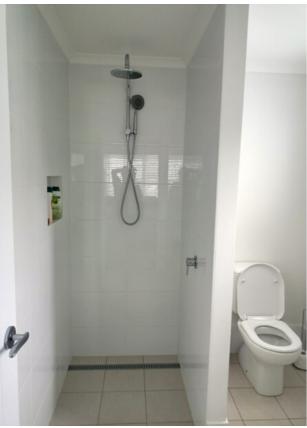

#### **INSIDE:**

- Room under the sink in the kitchen for chair users
- Accessible toilet seat
- Fixed grab bars
- Wall-mounted (fold down) shower chair
- Commode
- Mobile Hoist
- Step-free access
- Step-free shower
- Room under bed for hoist with bed risers (will be provided on request)
- Single electric hospital-style bed.
- Pressure care mattress can be placed on the electric bed on request (Arjo Huntleigh Alpha Response Mattress replacement double air layer)