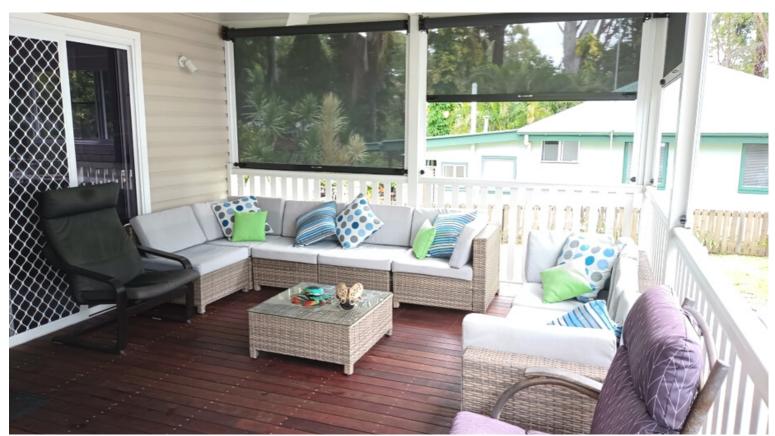

# THE ACCOMMODATION

#### **SLEEPS UP TO 6 GUESTS**

The main bedroom has a queen bed and ensuite

The second bedroom has a queensize bed.

The third bedroom has one single electric bed and another single bed that can be reconfigured into a queen or into two single beds. The electric bed can have a pressure care mattress placed on request.

All bedrooms and living areas are equipped with ceiling fans, with the lounge and two of the bedrooms controlled by remotes. Reverse cycle air conditioners are also installed in two bedrooms and the lounge room.

On the lower deck, there is a BBQ available for use with a 6 seater outdoor table setting. The ramp connects to the upper deck and outdoor lounge.