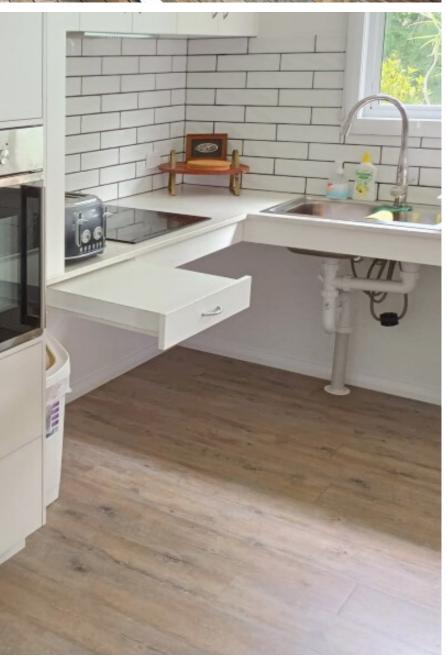

### ISLAND SERENITY

7 On Merindah – With Accessible
Accommodation is a brand new 3 bedroom,
2 bathrooms accessible island family
retreat. Offering a hoist, commode and an
electric bed, the property caters to all
mobility levels. Enjoy a relaxing island break
and embrace the bay and bush. Exclusive to
Accessible Accommodation followers, the
home is ideal for families or small groups.
Extra-large bedrooms, purpose-built chair
user bathroom, and kitchen with an opening
under sink and stove for wheelchair user.
And it is pet friendly too!

#### **INSIDE:**

- Room under the sink in the kitchen for chair users
- Accessible toilet seat
- Fixed grab bars
- Wall-mounted (fold down) shower chair
- Commode
- Mobile Hoist
- Step-free access
- Step-free shower
- Room under bed for hoist with bed risers (will be provided on request)
- Single electric hospital-style bed.
- Pressure care mattress can be placed on the electric bed on request (Arjo Huntleigh Alpha Response Mattress replacement double air layer)